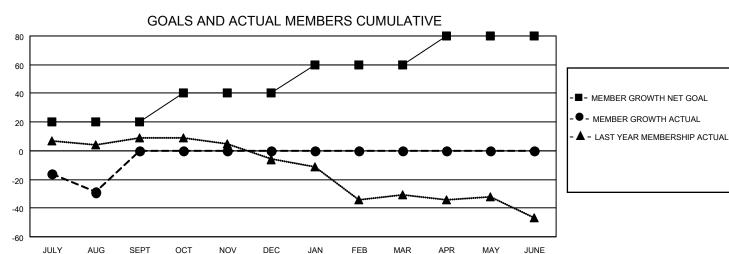

## MONTHLY MEMBERSHIP PROGRESS REPORT

LOCATION OREGON District 36 E Results as of: 8/31/2021

| Clubs RESULTS FOR 2021-2022 |   |   |   | Members RESULTS FOR 2021-2022 |    |    |    |
|-----------------------------|---|---|---|-------------------------------|----|----|----|
|                             |   |   |   |                               |    |    |    |
| JULY/AUG/SEPT               | 0 | 0 | 2 | JULY/AUG/SEPT                 | 20 | 10 | 34 |
| OCT/NOV/DEC                 | 0 | 0 | 0 | OCT/NOV/DEC                   | 20 | 0  | 0  |
| JAN/FEB/MAR                 | 1 | 0 | 0 | JAN/FEB/MAR                   | 20 | 0  | 0  |
| APR/MAY/JUNE                | 0 | 0 | 0 | APR/MAY/JUNE                  | 20 | 0  | 0  |